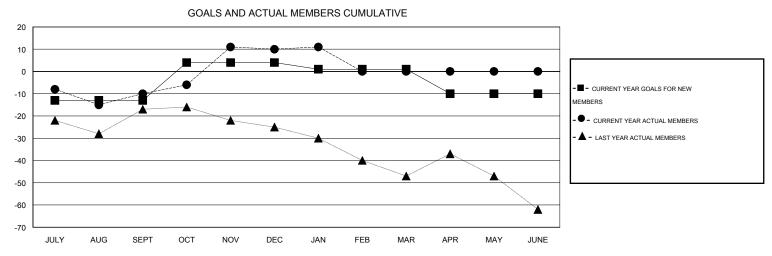

## Cindy Gregg **LOCATION VIRGINIA** GMT CA 1 Clubs Members RESULTS FOR 2015-2016 RESULTS FOR 2015-2016 NEW CLUB NEW CLUBS DROPPED NET NEW MEMBER CHARTER AND DROPPED NET QUARTER QUARTER GOAL CLUBS GAIN/LOSS GOAL NEW MEMBERS MEMBERS GAIN/LOSS ADDED 0 0 0 0 -13 30 40 -10 JULY/AUG/SEPT JULY/AUG/SEPT 0 0 0 17 52 32 20 OCT/NOV/DEC OCT/NOV/DEC 0 0 0 0 -3 8 7 JAN/FEB/MAR 1 JAN/FEB/MAR 0 0 0 0 0 0 0 -11 APR/MAY/JUNE APR/MAY/JUNE